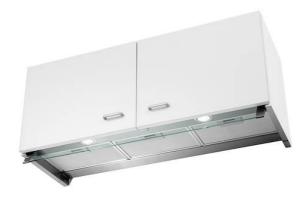

# **Hood New Wing**

Hoods

Code: 2512 092

90 cm

### **DETAILS**

| Material         | Stainless steel + glass                                                      |
|------------------|------------------------------------------------------------------------------|
| Texture          | Brushed in line                                                              |
| Energy class     | A                                                                            |
| Product details  | Undercabinet                                                                 |
| Grease filters   | Aluminium grease filtres: 2 filtres for 60 cm hood, 3 filtres for 90 cm hood |
| Operation        | Suction hood (filtering mode with optional carbon filters)                   |
| Air exhaust hole | ø 150 mm                                                                     |
| Lighting         | Illuminazione 2 LED (4.000 kelvin)                                           |
| Air flow rate    | 620mc/h                                                                      |
|                  |                                                                              |