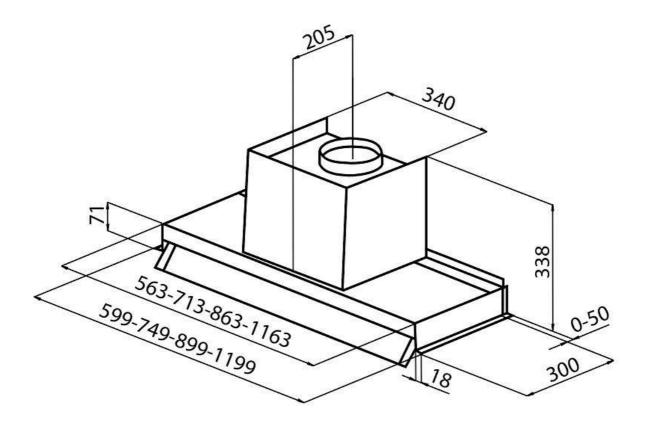

### **DETAILS**

| Material         | Stainless steel + glass                                                      |
|------------------|------------------------------------------------------------------------------|
| Texture          | Brushed in line                                                              |
| Energy class     | A                                                                            |
| Product details  | Undercabinet                                                                 |
| Grease filters   | Aluminium grease filtres: 2 filtres for 60 cm hood, 3 filtres for 90 cm hood |
| Operation        | Suction hood (filtering mode with optional carbon filters)                   |
| Air exhaust hole | ø 150 mm                                                                     |
| Lighting         | Illuminazione 2 LED (4.000 kelvin)                                           |
| Air flow rate    | 620mc/h                                                                      |
|                  |                                                                              |

| Motor power         | 210W                                                                                                                                                                                                                                |
|---------------------|-------------------------------------------------------------------------------------------------------------------------------------------------------------------------------------------------------------------------------------|
| Hood type           | Built-in suction hood                                                                                                                                                                                                               |
| Type of commands    | Smart rotary control                                                                                                                                                                                                                |
| Suction speed       | 4 operating speeds                                                                                                                                                                                                                  |
| Notes:              | Fume exhaust ducts must have an internal diameter not lower than 120 mm                                                                                                                                                             |
| FEATURES            |                                                                                                                                                                                                                                     |
| Hood distance 50 cm | This hood is approved to be inserted even at a much lower than normal distance from the floor, up to 50 cm, all to the benefit of his suction efficiency.                                                                           |
| Led lighting        | Particular attention to energy saving with LED lighting systems. They assure a 10 times lower consumption and a 10 times longer duration. Our LED lights are designed to create an adequate comfort and safety in the cooking area. |