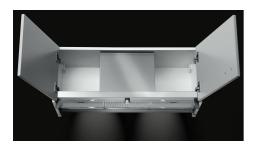

|                                                                                                                                                                                                                                     |
| Hood distance 50 cm | This hood is approved to be inserted even at a much lower than normal distance from the floor, up to 50 cm, all to the benefit of his suction efficiency.                                                                           |
| Led lighting        | Particular attention to energy saving with LED lighting systems. They assure a 10 times lower consumption and a 10 times longer duration. Our LED lights are designed to create an adequate comfort and safety in the cooking area. |



### **TECHNICAL DATA**





### **GALLERY**



## **OPTIONAL ACCESSORIES**



Carbon filters kit 9700 221



Flexible silencing canalization 9700 602



Flexible silencing canalization 9700 603